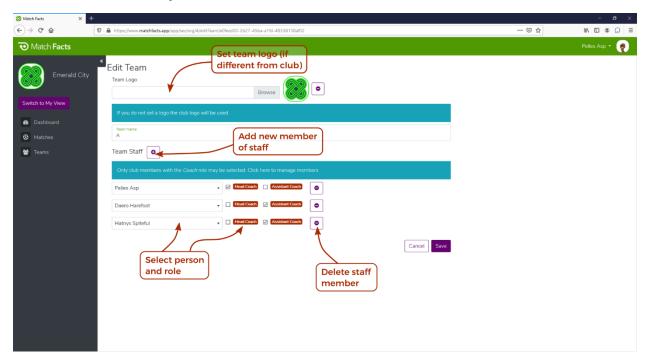

#### 4. Manage Teams

Click Teams on the menu to view all your club's teams and their coaches.

You can edit teams if you are a club Administrator or a team Head Coach.