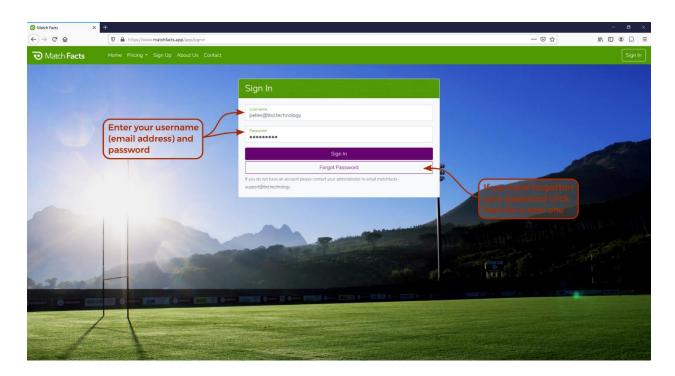

e using a fictious referee society named Upheaval Referees, a club called Emerald City and you will be represented by the character Pelles Asp

If you need more assistance, please contact your organization's Match Facts help desk (see page 6).

Version 1.3

September 2022

TBD Technology 2712 NW Shields Drive, Bend, Oregon, USA matchfacts@tbd.technology



#### Contents

| 1. | Sign In                          |   |
|----|----------------------------------|---|
| 2. | Dashboard & Navigation           | ∠ |
| 3. | Update Your Personal Information |   |
| 4. | Manage Teams                     | 6 |
| 5. | Manage Club Details              | 6 |
| 6. | Get More Help                    |   |



## 1. Sign In

To get started open your browser and navigate to:

#### https://www.matchfacts.app







#### 2. Dashboard & Navigation

The first screen you will see when you sign in is your personal dashboard. Let's take a closer look



There is not much to do here as a Club Administrator except maintain your personal information (see next section).

You can switch to your organization dashboard to see information related to your club.





## 3. Update Your Personal Information

Click My Profile on the menu and then the Profile tab to update your personal information.



Click the My Password on the menu to change your password





#### 4. Manage Teams

Click Teams on the menu to view all your club's teams and their coaches.



You can edit teams if you are a club Administrator or a team Head Coach.



#### 5. Manage Club Details

Click **Settings** and then click the **Organization