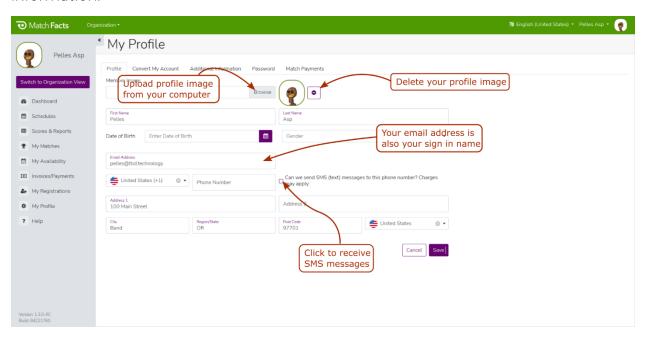

## 3. Update Your Personal Information

Click My Profile on the menu and then the Profile tab to update your personal information.

Click the My Password on the menu to change your password