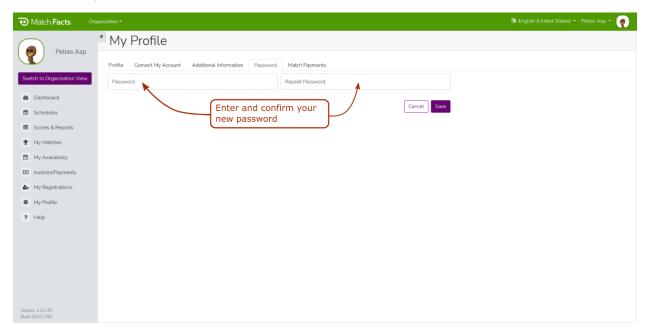

## 3. Update Your Personal Information

Click My Profile on the menu and then the Profile tab to update your personal information.

Click the My Password on the menu to change your password