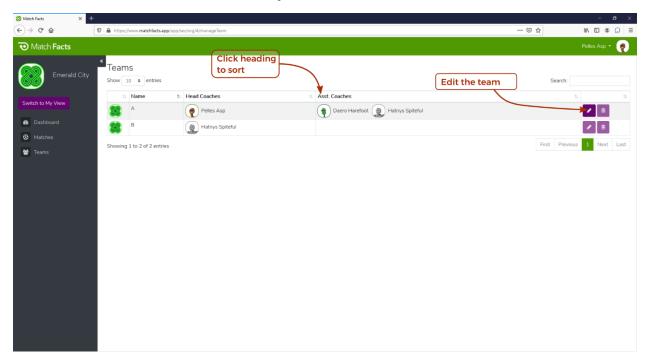

#### 4. Manage Teams

Click Teams on the menu to view all your club's teams and their coaches.

You can edit teams if you are a club Administrator or a team Head Coach.