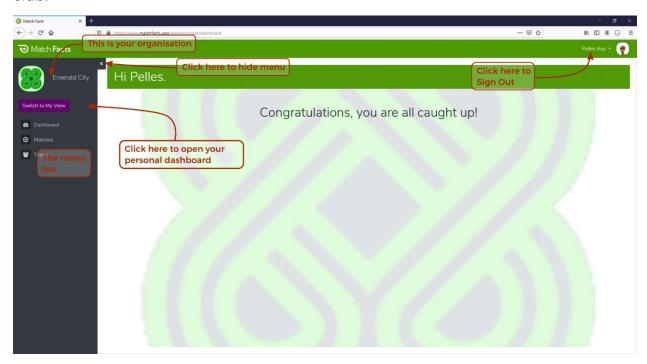

#### 2. Dashboard & Navigation

The first screen you will see when you sign in is your personal dashboard. Let's take a closer look

There is not much to do here as a Club Administrator except maintain your personal information (see next section).

You can switch to your organization dashboard to see information related to your club.