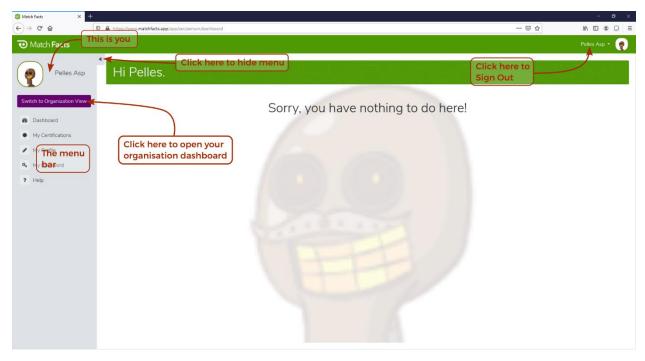

#### 2. Dashboard & Navigation

The first screen you will see when you sign in is your personal dashboard. Let's take a closer look

There is not much to do here as a Club Administrator except maintain your personal information (see next section).

You can switch to your organization dashboard to see information related to your club.