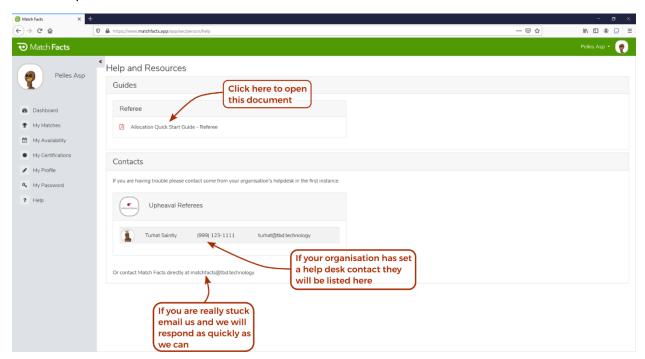

### 6. Get More Help

Click Help on the menu to access additional resources and contact information.