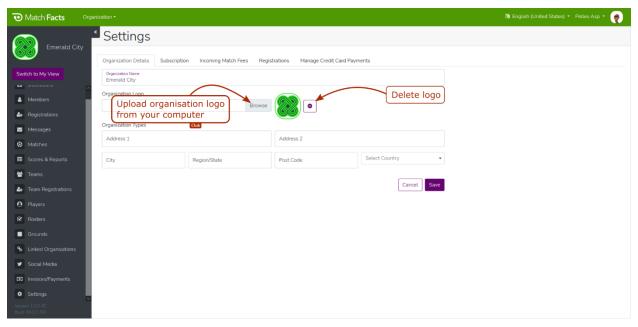

#### 5. Manage Club Details

Click **Settings** and then click the **Organization Details** tab to manage your club's details.